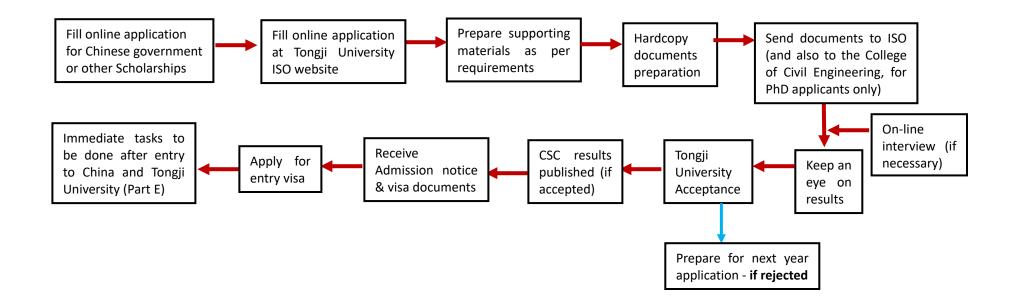

|                                  |                                              | Displayin                                                 | g 1 to 1 of 1 item                           | s Per Page 2  | 0 🗸 items I4 4 P         | age 1 跳转 o              | f 1 🕨 🕅   |

9) CSC result publish: The result from CSC is often later than the University acceptance. The results of the Chinese Government Scholarship can also be obtained through Tongji University website under Notice or News option as shown below. Check website: https://study.tongji.edu.cn/English/Notice.htm



• For Shanghai Government Scholarship, please visit <u>http://study.edu.sh.gov.cn/apply/</u>. A similar procedure is followed. The details are available at the Tongji ISO website:

#### **Typical application flow chart:**



### Part D: Application procedures (Double degree & exchange students)

# For double degree or exchange students, the application procedure includes the following three simple steps:

- 1) Follow the Online Application steps at the website http://study-info.tongji.edu.cn/ and print the application form.
- 2) The sending University needs to agree with this exchange and fill in the "opinion from the sending university" in the application form.
- 3) Finally, you need to provide the original documents mentioned above. The documents can be sent by mail or delivered by carrier. Application documents should be received by the deadline; otherwise the application will be invalid.

#### The online application steps are slightly different from those for Master & PhD applicants



For example, you n