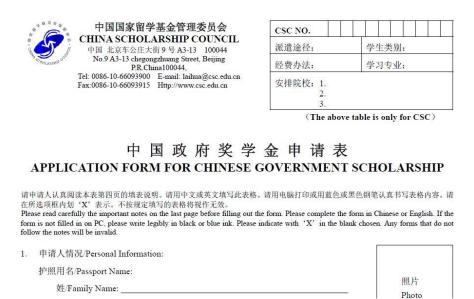

### Part C: Application procedures (Master & PhD)

If you want to apply for the CSC (China Scholarship Council) scholarship, you should follow the following steps:

 Apply for the CSC scholarship: Fill in and submit the application form online for Chinese Government scholarship at <u>http://www.campuschina.org/</u>, and then download and print the completed form (note that the sample below may not be the latest version).