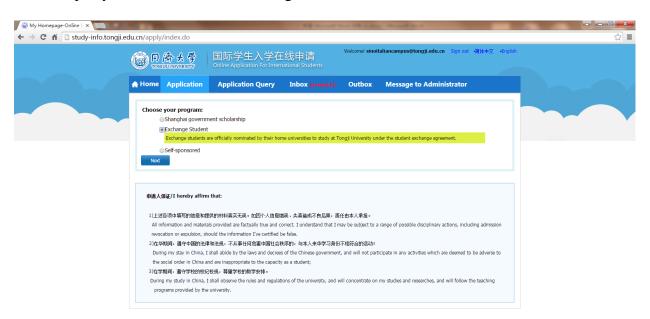

#### The online application steps are slightly different from those for Master & PhD applicants

For example, you need to choose "Exchange Student"

And choose "Master's Degree Student (Degree program)" for double-degree students

Or choose "General Visiting Student (Non Degree program)" for non-degree exchange students

| 🖉 🎯 My Homepage-Online S 🗙 💽 👘 |                                                                 |                                                                    | -                         | the little little | Married Barry            | _           |  | - 0 × |  |
|--------------------------------|-----------------------------------------------------------------|--------------------------------------------------------------------|---------------------------|-------------------|--------------------------|-------------|--|-------|--|
| ← → C n D study-info.tongji.e  | du.cn/apply/index.do                                            |                                                                    |                           |                   |                          |             |  | ☆ =   |  |
|                                | D A & F                                                         | 国际学生入学在<br>Online Application For Interr                           | E线申请<br>national Students | Welcome! sinoil   | •简体中文 •English           | ∢χ •English |  |       |  |
|                                | Application                                                     | Application Query                                                  | Inbox (unread:0)          | Outbox            | Message to Administrator |             |  |       |  |
|                                | Undergraduate St<br>Degree Student Onl<br>O Senior Visiting Stu | gree program)<br>tudent (Degree program)<br>udent (Degree program) |                           |                   |                          | •           |  |       |  |