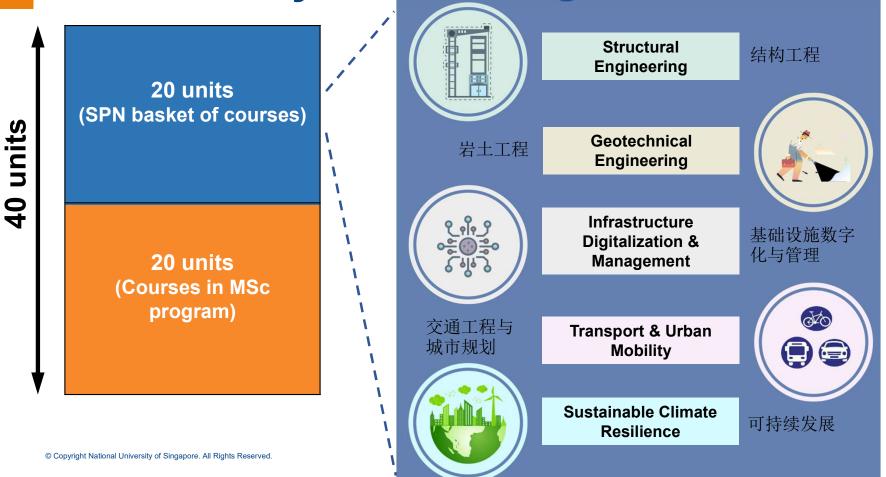

### **Customise your MSc degree**

20 units (SPN basket of courses)

40 units

20 units (Courses in MSc program) • Complete a total of 40 units 总共完成40学分课程

 Customization based on personal interests and professional needs 根据个人兴趣及专业需求个性化定制

 Graduate with a MSc(CE) degree with specialization

获取授课型硕士专业学位