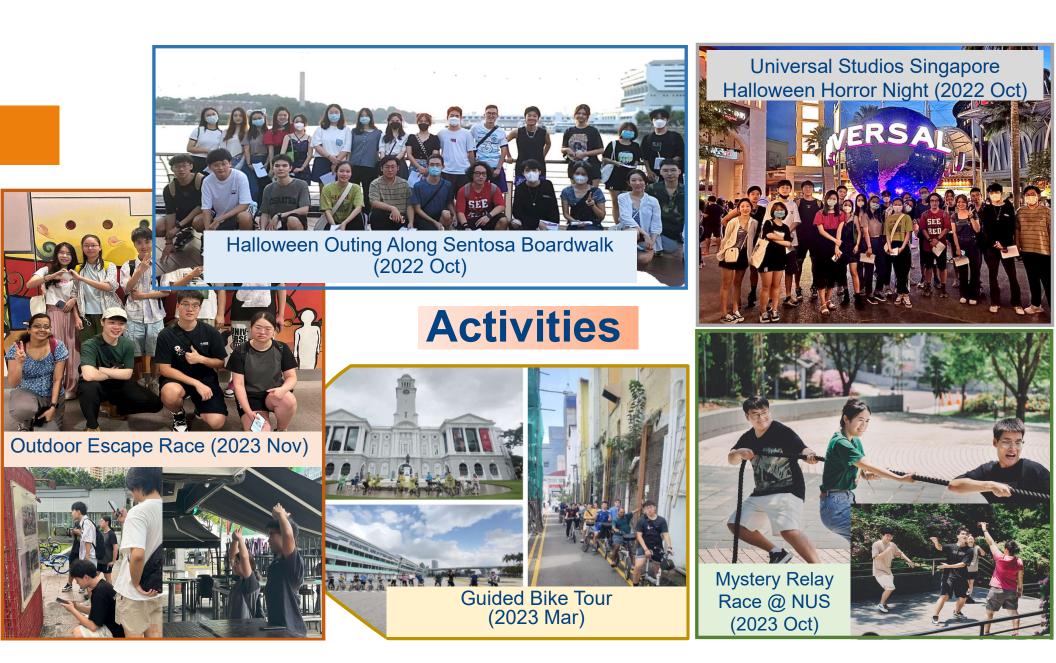

|
|-------------------------|------------|--------------------------------|
| MSc (Civil) Program Fee | 53,103.71  | • Full program fee based on 40 |
|                         |            | units                          |

Correct as of Dec 2023. Please refer to the NUS CEE website for the most updated fee.

### Fees (second +1 year)





• S\$1,600 – S\$2,500 per month

**Accommodation + Food + Transportation** 

#### 新加坡留学生一个月多少钱

2022-09-20 16:13:54 来源: 中国教育在线

去往新加坡留学的学生注意了,除了要准备留学的学费之外,同学们还要了解一下当地的生活消费水平,下面小编就给大家分析一下新加坡留学生一个月多少钱,以便后期准备好资金!



#### 新加坡留学生一个月生活费

新加坡留学生活费一个月需要1600-2500元新币左右,生活费包括住宿费、饮食费、交通费、通讯费等,其 中住宿费每月需要500-1500新币,住宿费因地段、环境、配套设施、居住人数等因素而定。

© Copyright National University of Singapore. All Rights Reserved.

https://www.eol.cn/waiyu/news/2022092076745.html



# **Typical Timeline**

| Jan – Feb       | Year 3 students to apply to home university coordinator for 311 program               |
|-----------------|---------------------------------------------------------------------------------------|
| Mar             | <ul> <li>NUS-CEE process application results and inform partner university</li> </ul> |
| 21 Mar – 10 Apr | <ul> <li>Online application in NUS portal by selected students</li> </ul>             |
| May - Jun       | <ul> <li>Students receive official NUS offer, onboarding processes</li> </ul>         |

#### Get the following documents ready for submission (by end Feb)

- Valid passport (minimum validity until end of May 2025)
- English test results (IELTS >= 6.0 or TOEFL >= 85), test taken after 21 Mar 2022 only (results have 2-yea