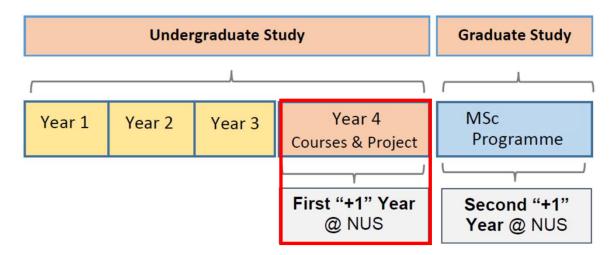

#### First +1 year at NUS

- 16 units of graduate courses 16学分研究生课程
- Takes a Final Year Project (FYP) 参与毕业设计
- Graduate from Partner University 毕业自合作院校

# NUS 3+1+1 Program