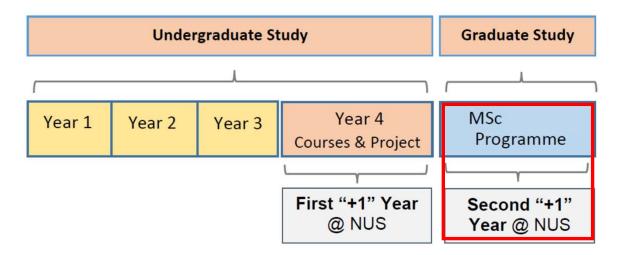

# NUS 3+1+1 Program

#### Second +1 year at NUS

- 311 program: Transfer up to <u>10</u> units of courses to MSc
- Complete remaining 30 units of courses to graduate with a .
   NUS MSc degree
- 311项目:可以转入10个学分 进入MSc阶段
  - 完成剩下的30学分即可获得
     NUS MSc学位