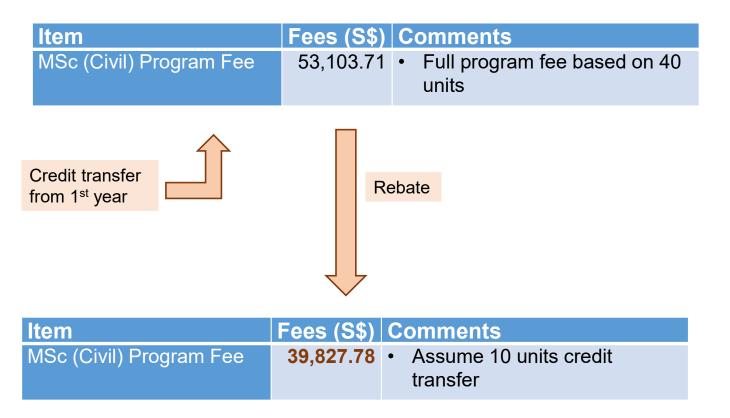

#### Second +1 year at NUS

- 311 program: Transfer up to <u>10</u> units of courses to MSc
- Complete remaining 30 units of courses to graduate with a .
   NUS MSc degree
- 311项目:可以转入10个学分 进入MSc阶段
  - 完成剩下的30学分即可获得
     NUS MSc学位

### Fees (second +1 year)

| Item                    | Fees (S\$) | Comments                       |
|-------------------------|------------|--------------------------------|
| MSc (Civil) Program Fee | 53,103.71  | • Full program fee based on 40 |
|                         |            | units                          |