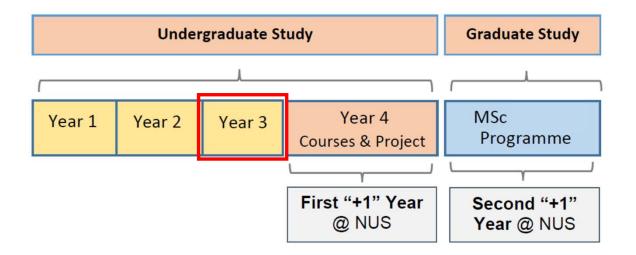

### NUS 3+1+1 Program

Year 3 candidates from Partner University 合作院校第三年本科生

- Good academic standing 良好的学术背景
- Meet NUS English requirement (IELTS >= 6.0 or TOEFL >= 85) 达到NUS录取英语要求

### NUS 3+1+1 Program

#### First +1 year at NUS

- 16 units of graduate courses 16学分研究生课程
- Takes a Final Year Project (FYP) 参与毕业设计
- Graduate from Partner University 毕业自合作院校